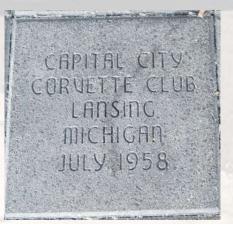

#### Members,

This past month, my wife and I had the opportunity to visit the National Corvette Museum in Bowling Green KY. I wanted to share some of my takeaways while they are fresh in my mind. This is a must go destination for any Corvette lover and is worth planning your own trip to visit. We managed to while traveling to Nashville. The Museum is very close to the exit off I-65 so, it is convenient to include it as a stop on any trip. We went through pretty quickly, but I would recommend planning for a 2-4 hour visit. There is plenty of information and displays of all generations. There is certainly something for everyone. Don't forget to ask the cashier to point you to our stone in the walkway. You will exit through the gift shop, full of all things Corvette! I didn't make it out without a handful of items and you probably won't either. If you ever get the chance to visit, I highly recommend you do and take your Corvette. There are some good places to get pictures of your car on the grounds.