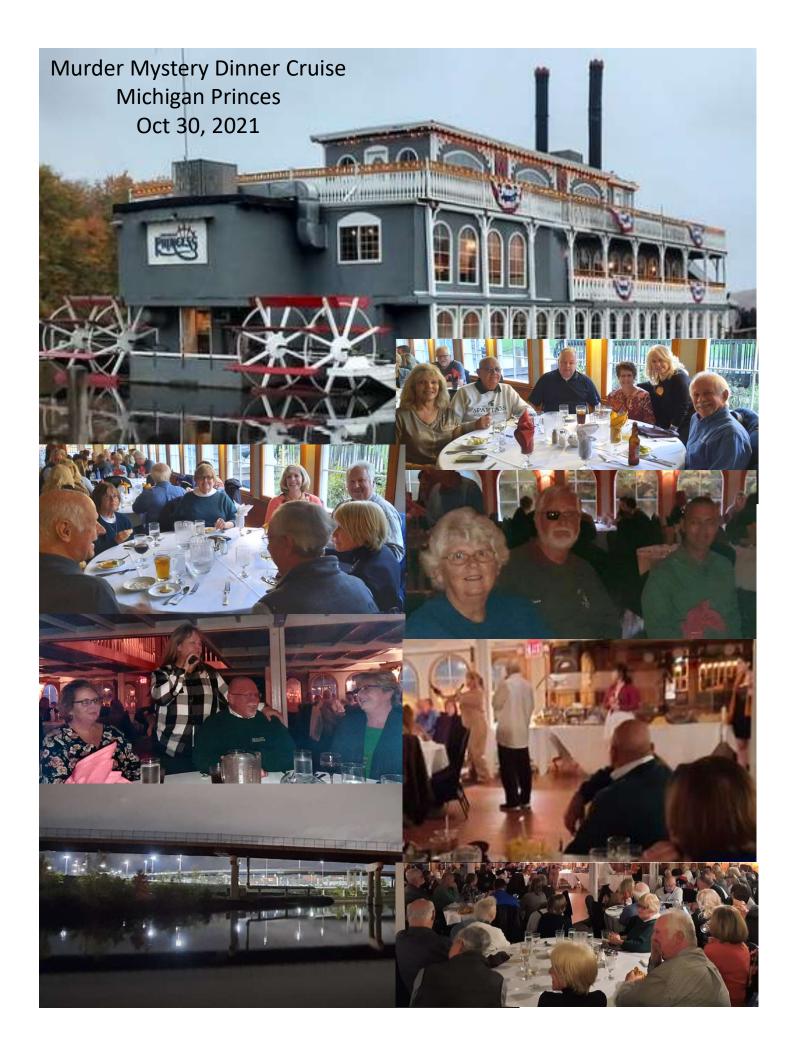

Social Director: Michelle Faupel

- We will not be able to have our bingo event with Delta River in November because of Covid. Maybe we can just donate things for their bingo and/or make goodie bags for them. There are 38 apartments there. Maybe next year we could plan the event earlier in the year and do outside or at the fellowship hall in the church next to them.
- The Marquette Retirement car show will be on October 24 from 1:30 to 4:30. A box lunch will be provided. After the event we will then drive to MSU Dairy.
- The Jackson Corvette Club party was very nice.
- The Michigan Princess Mystery Dinner Cruise is on October 30.
- Jerry and Sally Wardell are planning a color tour on October 16.
- The Holiday Party will be at Coral Gables on December 4.
- Toys for Tots Luncheon will be at Cheddars on December 5.