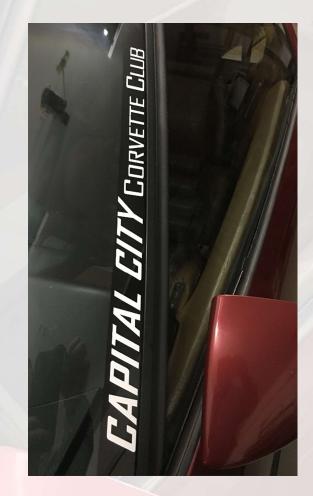

# **PROUDLY DISPLAY YOUR CLUB AFFILIATION**

# A-Pillar Window Stickers are only \$10 each

Stickers in white will be available at the club meetings or other events.

Custom COLORS are available, but you will need to contact Kyle Felts to have them ordered