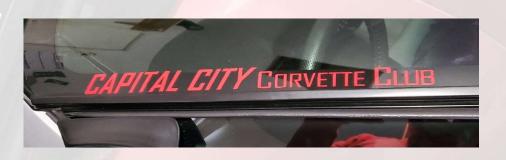

# **PROUDLY DISPLAY YOUR CLUB AFFILIATION**

# A-Pillar Window Stickers are only \$10 each

Stickers in white will be available at the club meetings or other events.

Custom COLORS are available, but you will need to contact Kyle Felts to have them ordered