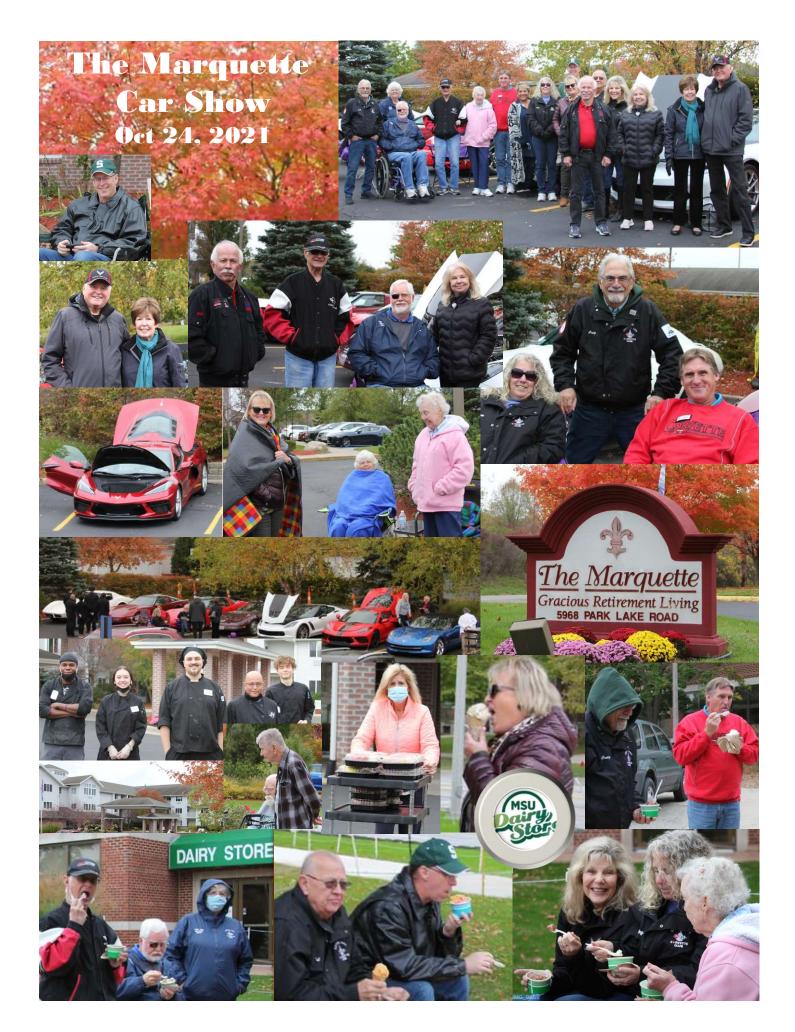

Social Director: Michelle Faupel

- We will not be able to have our bingo event with Delta River in November because of Covid. Maybe we can just donate things for their bingo and/or make goodie bags for them. There are 38 apartments there. Maybe next year we could plan the event earlier in the year and do outside or at the fellowship hall in the church next to them.
- The Marquette Retirement car show will be on October 24 from 1:30 to 4:30. A box lunch will be provided. After the event we will then drive to MSU Dairy.
- The Jackson Corvette Club party was very nice.
- The Michigan Princess Mystery Dinner Cruise is on October 30.
- Jerry and Sally Wardell are planning a color tour on October 16.
- The Holiday Party will be at Coral Gables on December 4.
- Toys for Tots Luncheon will be at Cheddars on December 5.