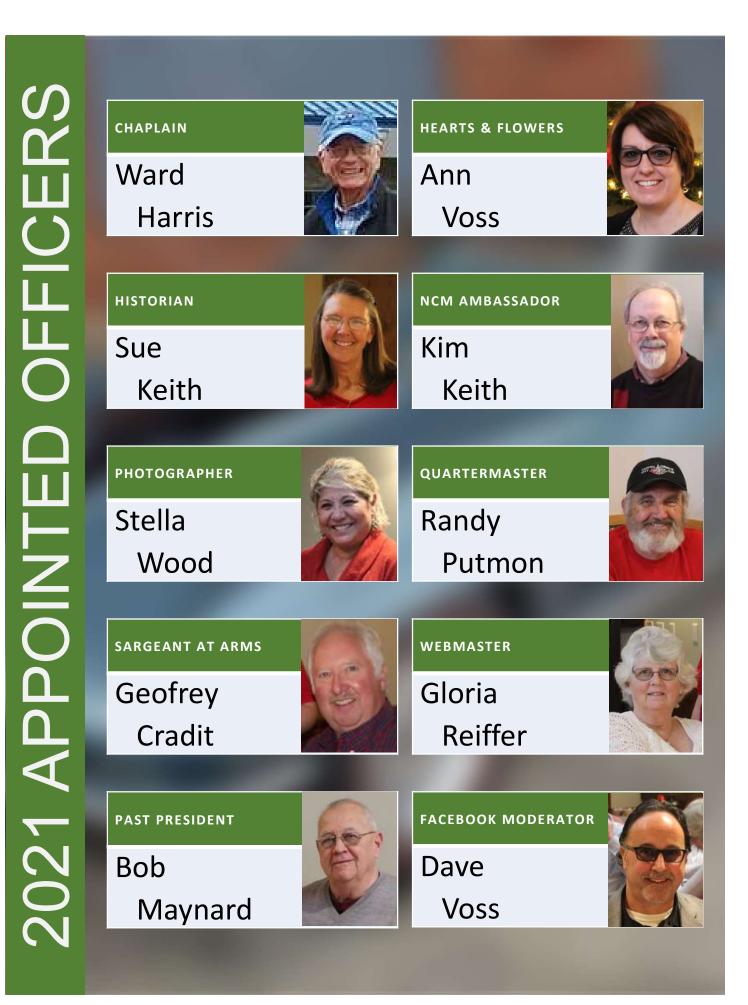

#### **Appointed Officer Report:**

Facebook Moderator:

• Absent, no report.

Photographer: Stella Wood

• All pictures are up on the Gallery.

Webmaster:

- Nothing to report.
- Quartermaster: Randy Putmon
- Absent, no report.

Sergeant at Arms:

Geofrey Cradit

**Gloria Reiffer** 

Nothing to report.

Past President:

#### **Bob Maynard**

 I would like to encourage new members to think about becoming officers and to please get involved in the Club.

NCM Ambassador:

Kim Keith

- The Museum has bought the Country Inn across the road and is going to tear it down.
- Vets 'n Vettes will be November 4-6.

Historian: Sue Keith

• Spreadsheets are up to date and I have been keeping articles from the Blue Bars magazine.

Hearts and Flowers:

Ann Voss

• Absent, no report.

Chaplain:

Ward Harris

Nothing to report.